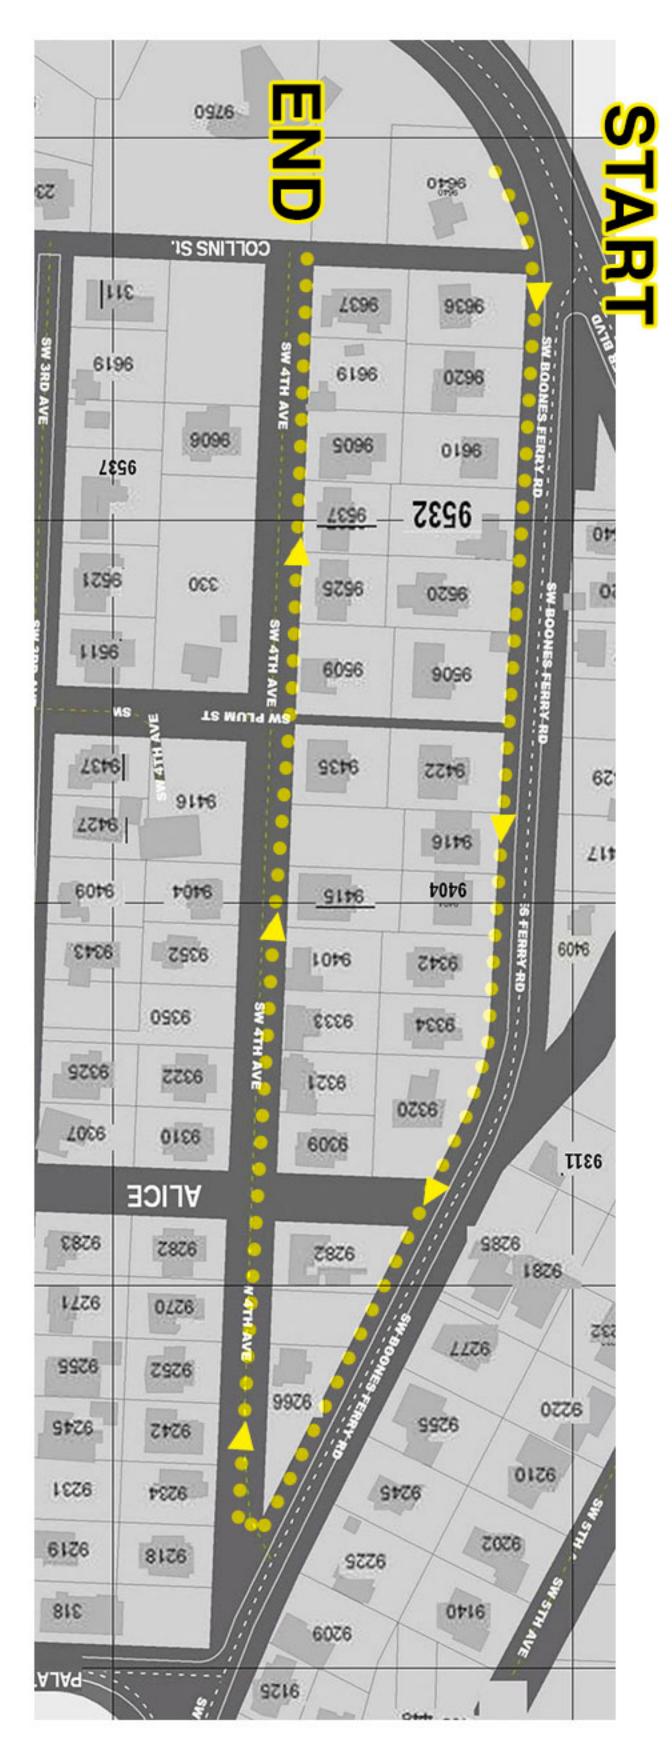

SW 4th Ave & Boones Ferry, Terwilliger to Collins View Walk-About Map -**NET Applications Palatine** 

## Collins View Walk-About Map - NET Applications SW 4th Ave & Boones Ferry, Terwilliger to Palatine

| Address                 | Made<br>Contact | OK<br>?                                          | Hazards                                        | Structure | People                                                           | Animals                                       | Comments*                      |
|-------------------------|-----------------|--------------------------------------------------|------------------------------------------------|-----------|------------------------------------------------------------------|-----------------------------------------------|--------------------------------|
| Terwilliger<br>Blvd     | date            | date                                             | Gas, H <sub>2</sub> O<br>leak, fire,<br>damage | damage    | Special needs,<br>abilities, skills<br>injured,<br>trapped, dead | Injured,<br>trapped,<br>roaming<br>aggressive | More comments?<br>Go to page 3 |
| 9750                    |                 |                                                  |                                                |           |                                                                  |                                               |                                |
| Terwilliger             |                 |                                                  |                                                |           |                                                                  |                                               |                                |
| Blvd                    |                 |                                                  |                                                |           |                                                                  |                                               |                                |
| St Mark Church          |                 |                                                  |                                                |           |                                                                  |                                               |                                |
| @BF& TWGR               |                 |                                                  |                                                |           |                                                                  |                                               |                                |
| 9640                    |                 |                                                  |                                                |           |                                                                  |                                               |                                |
| Terwilliger (or         |                 |                                                  |                                                |           |                                                                  |                                               |                                |
| Boones Ferry?)          |                 |                                                  |                                                |           |                                                                  |                                               |                                |
| Collins St              |                 |                                                  |                                                |           |                                                                  |                                               |                                |
| 9636 Boones             |                 |                                                  |                                                |           |                                                                  |                                               |                                |
| Ferry                   |                 |                                                  |                                                |           |                                                                  |                                               |                                |
| 9620                    |                 |                                                  |                                                |           |                                                                  |                                               |                                |
| 9610                    |                 |                                                  |                                                |           |                                                                  |                                               |                                |
| 9532                    |                 |                                                  |                                                |           |                                                                  |                                               |                                |
| 9520                    |                 |                                                  |                                                |           |                                                                  |                                               |                                |
| 9506                    |                 |                                                  |                                                |           |                                                                  |                                               |                                |
| Plum St                 |                 |                                                  |                                                |           |                                                                  |                                               |                                |
| 9422                    |                 |                                                  |                                                |           |                                                                  |                                               |                                |
| 9416                    |                 |                                                  |                                                |           |                                                                  |                                               |                                |
| 9404                    |                 |                                                  |                                                |           |                                                                  |                                               |                                |
| 9342                    |                 |                                                  |                                                |           |                                                                  |                                               |                                |
| 9334                    |                 |                                                  |                                                |           |                                                                  |                                               |                                |
| 9320                    |                 |                                                  | <del> </del>                                   |           |                                                                  |                                               |                                |
| Alice St.               |                 |                                                  |                                                |           |                                                                  |                                               |                                |
| 9282 Boones             |                 |                                                  |                                                |           |                                                                  |                                               |                                |
| Ferry                   |                 |                                                  |                                                |           |                                                                  |                                               |                                |
| lot                     |                 |                                                  |                                                |           |                                                                  |                                               |                                |
| 9266                    |                 |                                                  |                                                |           |                                                                  |                                               |                                |
| Boones                  |                 |                                                  |                                                |           |                                                                  |                                               |                                |
| Ferry+4 <sup>th</sup> @ |                 |                                                  |                                                |           |                                                                  |                                               |                                |
| Palatine                |                 |                                                  |                                                |           |                                                                  |                                               |                                |
| 9218 SW 4th             |                 |                                                  |                                                |           |                                                                  |                                               |                                |
| 9234                    |                 | $\vdash$                                         |                                                |           |                                                                  |                                               |                                |
|                         |                 | $\vdash$                                         |                                                |           |                                                                  |                                               |                                |
| 9242                    |                 | <del>                                     </del> |                                                |           |                                                                  |                                               |                                |
| 9266                    |                 | <del>                                     </del> |                                                |           |                                                                  |                                               |                                |
| 9252                    | <u> </u>        | <del>                                     </del> |                                                |           |                                                                  |                                               |                                |
| lot                     |                 |                                                  |                                                |           |                                                                  |                                               |                                |
| 9270                    |                 | $\vdash$                                         |                                                |           |                                                                  |                                               |                                |
| 9282 4th                |                 |                                                  |                                                |           |                                                                  |                                               |                                |
| Alice St.               |                 |                                                  |                                                |           |                                                                  |                                               |                                |

<sup>4&</sup>lt;sup>th</sup>/Boones Ferry continued next page 3 PAGES TOTAL

| Address                | Made<br>Contact | OK<br>? | Hazards                                        | Structure | People                                                            | Animals                                       | Comments*                       |
|------------------------|-----------------|---------|------------------------------------------------|-----------|-------------------------------------------------------------------|-----------------------------------------------|---------------------------------|
| SW 4 <sup>th</sup> Ave | date            | date    | Gas, H <sub>2</sub> O<br>leak, fire,<br>damage | damage    | Special needs,<br>abilities, skills,<br>injured,<br>trapped, dead | Injured,<br>trapped,<br>roaming<br>aggressive | *More comments?<br>Go to page 3 |
| 9310 SW 4th            |                 |         |                                                |           |                                                                   |                                               |                                 |
| 9309                   |                 |         |                                                |           |                                                                   |                                               |                                 |
| 9321                   |                 |         |                                                |           |                                                                   |                                               |                                 |
| 9322                   |                 |         |                                                |           |                                                                   |                                               |                                 |
| 9333                   |                 |         |                                                |           |                                                                   |                                               |                                 |
| 9350                   |                 |         |                                                |           |                                                                   |                                               |                                 |
| 9401                   |                 |         |                                                |           |                                                                   |                                               |                                 |
| 9352                   |                 |         |                                                |           |                                                                   |                                               |                                 |
| 9415                   |                 |         |                                                |           |                                                                   |                                               |                                 |
| 9404                   |                 |         |                                                |           |                                                                   |                                               |                                 |
| Lot                    |                 |         |                                                |           |                                                                   |                                               |                                 |
| 9416                   |                 |         |                                                |           |                                                                   |                                               |                                 |
| 9435                   |                 |         |                                                |           |                                                                   |                                               |                                 |
| Plum St                |                 |         |                                                |           |                                                                   |                                               |                                 |
| 330 Plum               |                 |         |                                                |           |                                                                   |                                               |                                 |
| 9509 SW 4th            |                 |         |                                                |           |                                                                   |                                               |                                 |
| 9525                   |                 |         |                                                |           |                                                                   |                                               |                                 |
| 9537                   |                 |         |                                                |           |                                                                   |                                               |                                 |
| 9605                   |                 |         |                                                |           |                                                                   |                                               |                                 |
| 9606                   |                 |         |                                                |           |                                                                   |                                               |                                 |
| 9619                   |                 |         |                                                |           |                                                                   |                                               |                                 |
| 9637                   |                 |         |                                                |           |                                                                   |                                               |                                 |
| lot                    |                 |         |                                                |           |                                                                   |                                               |                                 |
| SW 4 <sup>th</sup> @   |                 |         |                                                |           |                                                                   |                                               |                                 |
| Collins St             |                 |         |                                                |           |                                                                   |                                               |                                 |
| END                    |                 |         |                                                |           |                                                                   |                                               |                                 |
|                        |                 |         |                                                |           |                                                                   |                                               |                                 |
|                        |                 |         |                                                |           |                                                                   |                                               |                                 |
|                        |                 |         |                                                |           |                                                                   |                                               |                                 |
|                        |                 |         |                                                |           |                                                                   |                                               |                                 |
|                        | 1               |         |                                                |           |                                                                   | 1                                             |                                 |
|                        |                 |         |                                                |           |                                                                   |                                               |                                 |
|                        |                 |         |                                                |           |                                                                   |                                               |                                 |
|                        |                 |         |                                                |           |                                                                   |                                               |                                 |
|                        |                 |         |                                                |           |                                                                   |                                               |                                 |
|                        | 1               |         |                                                |           |                                                                   |                                               |                                 |
|                        | 1               |         |                                                |           |                                                                   |                                               |                                 |
|                        |                 |         |                                                |           |                                                                   |                                               |                                 |